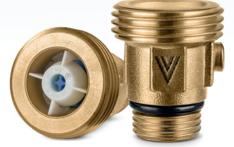

# DIRECT PUMP REPLACEMENT WILO TO VORTEX

VORTEX

With VORTEX valves, no modifications to the pipework are necessary when replacing a pump.