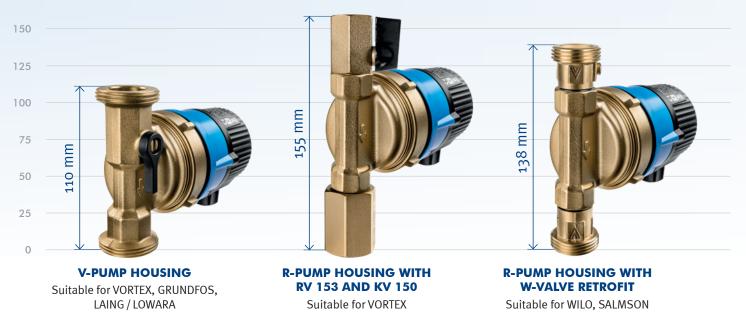

41.2552-70 info@deutsche-vortex.com

www.deutsche-vortex.com



# BLUEONE DOMESTIC HOT WATER PUMPS UNIVERSAL – SIMPLE – HIGHLY EFFICIENT



Revolutionary technology and one-of-a-kind: the BlueOne series from Deutsche VORTEX. Compliant with all relevant standards and technical guidelines.

VORTEX universal motors fit all existing systems, regardless of manufacturer and year of production. This means that any system can be upgraded or retrofitted with a VORTEX pump in just a few simple steps, thus providing you with great potential for energy savings in terms of heat loss, water usage and electricity consumption.

With VORTEX valves, no modifications to the pipework are necessary when replacing a pump.

## Q/H DIAGRAM HIGH EFFICIENCY DHW RECIRCULATION PUMPS



### CENTER DISTANCES COMPARED