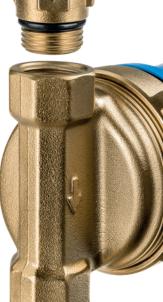

## **W-VALVE RETROFIT**

for exchanging a WILO Star-Z 15 / -Z NOVA / SALMSON Zen  $\hat{O}$  home / SB 04-15 pump for a VORTEX BWO 155 with R-pump housing

Installed length of pump + retrofit kit: 138 mm

1" x 1/2" non-return valve 1" x 1/2" shut-off valve

# W-VALVE RETROFIT FOR R-PUMP HOUSING