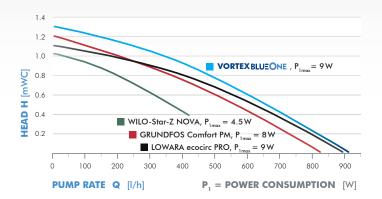

+49(0)7141.2552-0 | Fax: +49(0)7141.2552-70 info@deutsche-vortex.com

www.deutsche-vortex.com



# BLUEONE DOMESTIC HOT WATER PUMPS UNIVERSAL – SIMPLE – HIGHLY EFFICIENT



Revolutionary technology and one-of-a-kind: the BlueOne series from Deutsche VORTEX. Compliant with all relevant standards and technical guidelines.

VORTEX universal motors fit all existing systems, regardless of manufacturer and year of production. This means that any system can be upgraded or retrofitted with a VORTEX pump in just a few simple steps, thus providing you with great potential for energy savings in terms of heat loss, water usage and electricity consumption.

With VORTEX valves, no modifications to the pipework are necessary when replacing a pump.

## Q/H DIAGRAM HIGH EFFICIENCY DHW RECIRCULATION PUMPS



### CENTER DISTANCES COMPARED